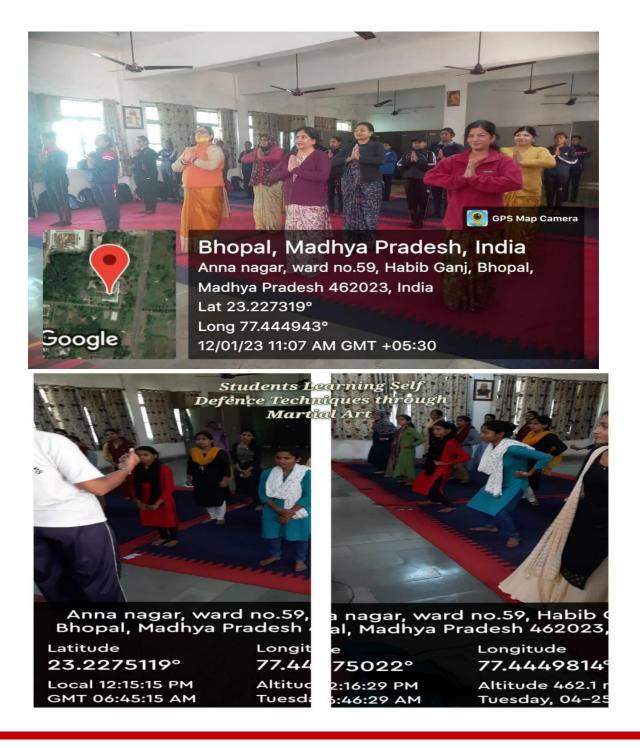

(3) Facilities for Cultural and sports activities, yoga centre, games (indoor and outdoor), Gymnasium, auditorium etc.

Kasturba Hospital Road, Habibganj, Bhopal - 462024